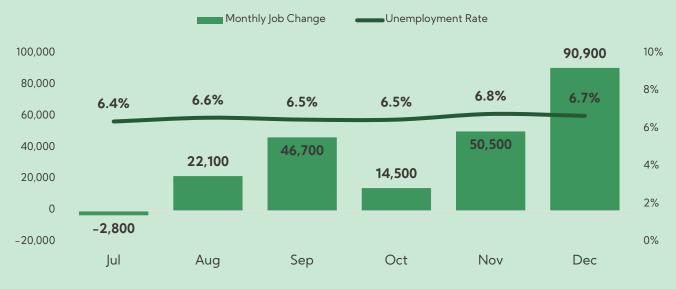

## The Canadian labour market added 91K jobs and the unemployment rate ticks down.

The Canadian labour market added 91K jobs (+0.4%) in December, mostly in full-time work (+56K; +0.3%). This follows an increase in November and marks the third employment gain in the past four months.

Employment rose for core-aged men (25 to 54) by 30K (+0.4%), men aged 55 and older by 41K (+1.7%) and for women aged 55 and older by 21K (+1.1%).

The unemployment rate ticked down to 6.7%. The rate in November was the highest since January 2017 (outside of the COVID pandemic). Year-over-year, the rate was up 0.9%.

## Monthly Job Change and Unemployment Rate

© 2024 Kelly Services (Canada), Ltd. All Rights Reserved.

Source: Statistics Canada Labour Force Survey